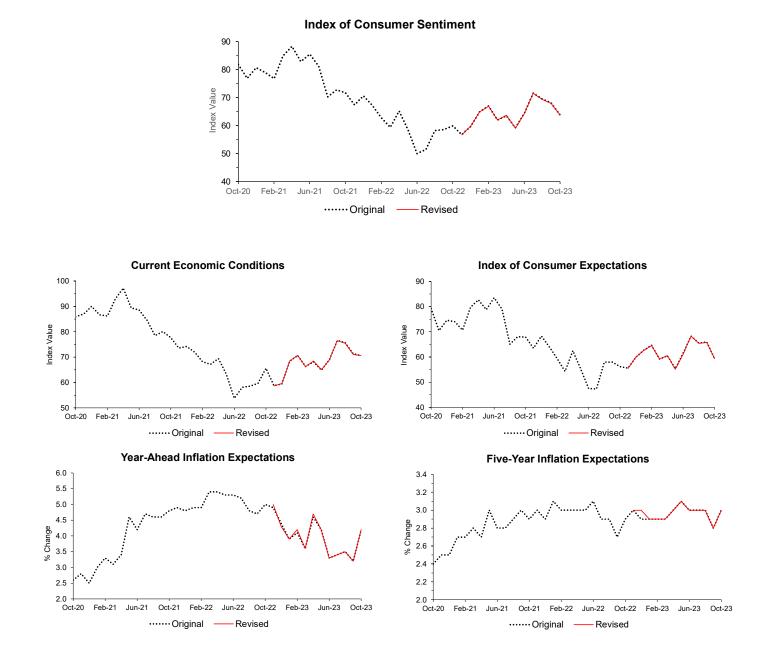

Monitoring trends for over 75 years

**Revisions to Estimates** 

October 27, 2023

There was a minor technical error in the generation of the weights used to compute aggregate estimates between November 2022 and September 2023. We have since corrected the weights. The revised estimates in the October 2023 final release databook, along with all charts and tables that appear in the summary report, our main site (www.sca.isr.umich.edu), our data site (data.sca.isr.umich.edu), and our microdata repository (sda.umsurvey.org) reflect these revisions. Overall, the differences between the estimates originally released and the revised estimates are almost negligible, as seen in the comparisons below. We are notifying users of this correction in keeping with our commitment to the transparency, accuracy, and integrity of the data we provide to the public.